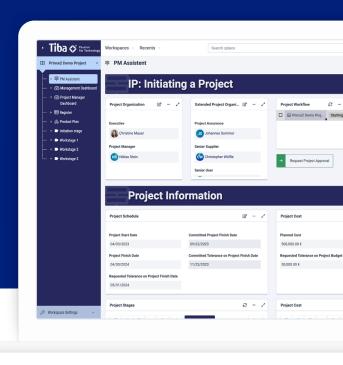

#### **Customer Benefits**

The Solution Template PRINCE2 contains the core functionality of the standardized PRINCE2 methodology. Different projects and data points are stored in a central location, the single source of truth. IT projects can thus be managed via a so-called "one-stop store". An individual assignment of roles and rights as well as individual views and landing pages reflect the needs of all employees involved in the project.

#### **Special Features**

- The Solution Template is fully compliant with the PRINCE2 methodology. Users can be confident that
  their projects are fully always aligned with proven PRINCE2 processes and principles. This ensures
  that they are executed in an efficient and structured manner, increasing the likelihood of project
  success, and minimizing risk.
- 2. An outstanding feature of the *Solution Template PRINCE2* is the inclusion of well-structured training materials and comprehensive documentation. These features make the template extremely attractive and user-friendly, even for users with no previous experience of the PRINCE2 methodology.
- 3. The Solution Template is highly adaptable and suitable for use in a wide range of different projects, regardless of their size, complexity and industry, e.g. IT, Government, Healthcare and Finance.