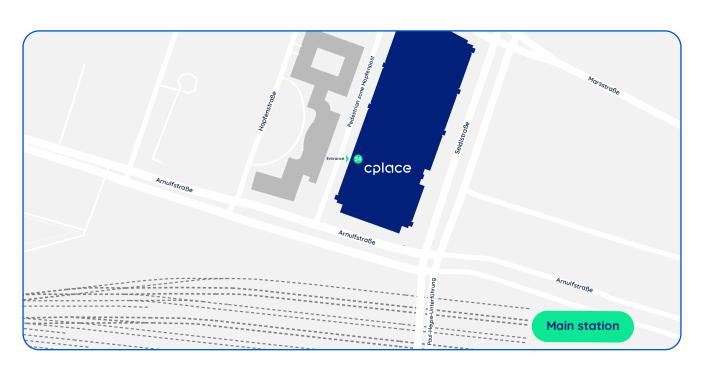

### Home address

collaboration Factory AG Arnulfstraße 34 80335 Munich

### Arrival from the main station

- Leave Munich Central Station on the north side in the direction of Arnulfstraße and now follow it until you reach the "Hopfenpost"
- Entrance diagonally in the pedestrian zone

# Arrival by car

- A9 from Nuremberg ends in Munich Schwabing, keep right and follow Schenkendorfstraße/B2R
- after approx. 3 km take the slip road towards BMW Welt, keep left at the fork and follow the signs towards A95/B2R
- after approx. 1.5 km keep right and take the exit towards Moosach/Zentrum
- after approx. 3.4 km use any lane to turn left onto Dachauer Str.
- after approx. 2.7 km follow Seidlstraße straight ahead
- after 650m turn right onto Arnulfstraße
- Parking is available directly in the underground car park with entrance in Hopfenstraße 6